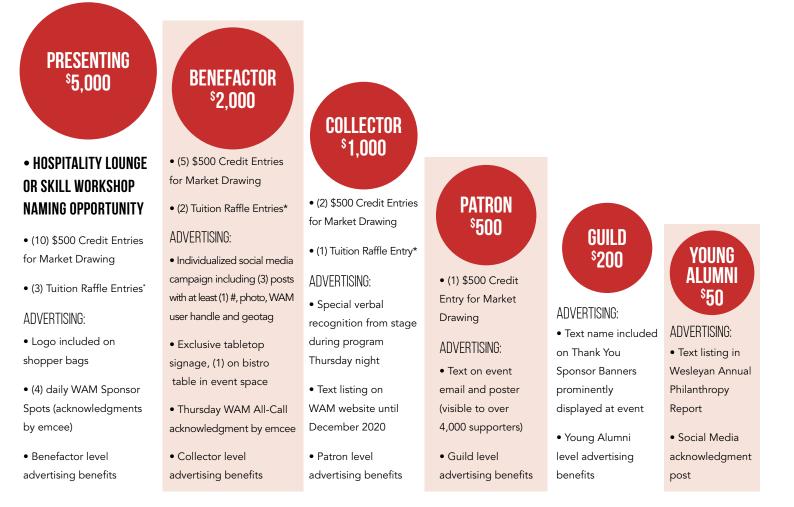

## SPONSORSHIP OPPORTUNITIES

\*Tuition raffle open to Wesleyan Families only, Winner announced Thursday evening during WAM, Winner receives a full tuition credit for (1) student for 2020/2021 academic year. Sponsor Spot: approximately 10-second spot consisting of Company name and tagline or mission read by emcee over event speakers

### (2) BILLBOARD SPONSORSHIPS ARE AVAILABLE ON A FIRST COME BASIS: \$10,000 (unavailable to in-kind donors)

WAM OFFERS A STRONG MARKETING OPPORTUNITY TO THE RESIDENTS OF 11 CITIES NEAR WESLEYAN ALPHARETTA. BERKELEY LAKE. BROOKHAVEN. BUCKHEAD. DUNWOODY. JOHNS CREEK, NORCROSS, PEACHTREE **CORNERS, ROSWELL, SANDY** SPRINGS AND SUWANEE.